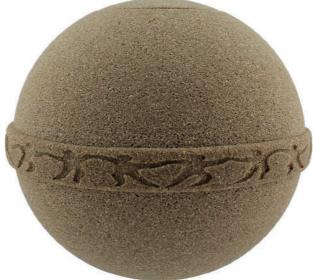

#### BOLA 22.5cm high 22.7cm diameter 3.5litre

Water-soluble/biodegradable bag inside

ARENA 24.5cm high 18cm diameter 4litre Water-soluble/biodegradable bag inside