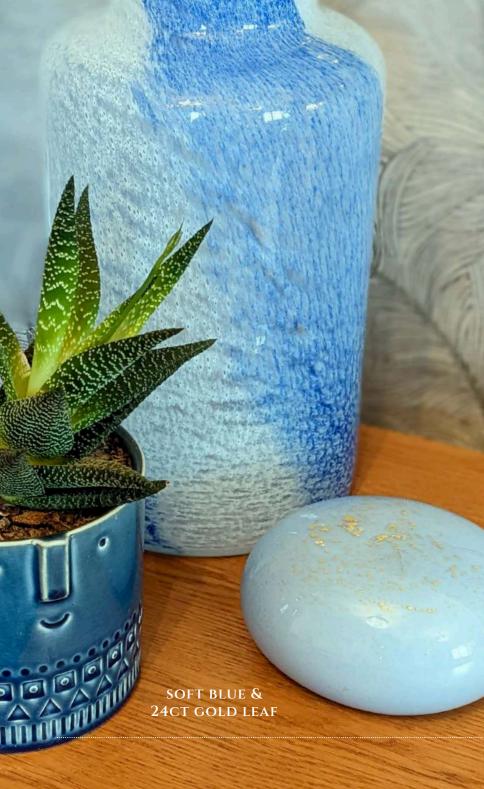

SOFT BLUE & 24CT GOLD 10cm long 8cm wide 3cm deep 85grams

EARTH - RUSSET & GREY 10cm long 8cm wide 3cm deep 85grams

SUMMER SKY 10cm long 8cm wide 3cm deep 85grams

SOFT PINK & 24CT GOLD 10cm long 8cm wide 3cm deep 85grams