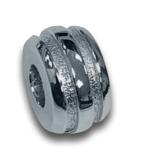

# STERLING SILVER KEEPSAKE JEWELLERY

**CRESCENT MOON** & STARS BEAD 14mm outer diameter 5mm aperture

POLISHED SILVER HEART BEAD 15mm across 5mm aperture

OAK LEAF BEAD 15mm outer diameter 5mm aperture

SILVER BEAD WITH GOLD HEARTS 14mm outer diameter 5mm aperture