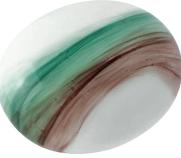

#### LUXURY GLASS URNS

AMBER SWIRL

29cm high 20cm diameter 4litre

Silk drawstring bag inside

They are bright, colourful, and tactile, making them a beautiful alternative to a traditional casket or urn. Either rest the ornate lid on top, or seal with silicone or glue.

LIGHT GREY 29cm high 20cm diameter 4litre Silk drawstring bag inside

29cm high 20cm diameter 4litre Silk drawstring bag inside

**GREEN FLECKED** 29cm high 20cm diameter 4litre Silk drawstring bag inside

RAINBOW FLECKED 29cm high 20cm diameter 4litre Silk drawstring bag inside

EBONY FLECKED 29cm high 20cm diameter 4litre Silk drawstring bag inside