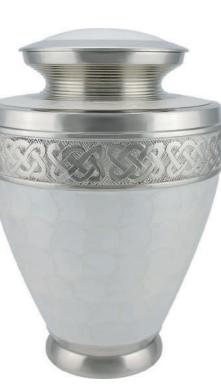

26

SILVER & MOTHER OF PEARL 24cm high 16.5cm diameter 3litre

Keepsake 7.5cm high 0.07litre

FRENCH GREY SERENITY 25cm high 18cm diameter 3.4litre Keepsake 8cm high 0.08litre

WHITE SERENITY 25cm high 18cm diameter 3.4litre Keepsake 8cm high 0.08litre