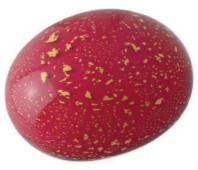

# **GLASS MEMORY PEBBLES**

Sealed with a stopper in the base, these hollow and tactile glass pebbles hold a token of your loved ones ashes, or a lock of their hair, if a burial is chosen. Hand-blown in the UK.

SOFT BLUE & 24CT GOLD 10cm long 8cm wide 3cm deep 85grams

EARTH - RUSSET & GREY 10cm long 8cm wide 3cm deep 85grams

SUMMER SKY 10cm long 8cm wide 3cm deep 85grams

SOFT PINK & 24CT GOLD 10cm long 8cm wide 3cm deep 85grams