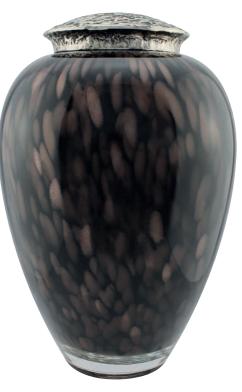

RAINBOW FLECKED 29cm high 20cm diameter 4litre Silk drawstring bag inside

EBONY FLECKED 29cm high 20cm diameter 4litre Silk drawstring bag inside