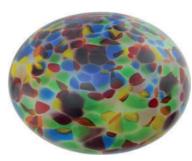

RAINBOW FLECKED 29cm high 20cm diameter 4litre Silk drawstring bag inside

EBONY FLECKED 29cm high 20cm diameter 4litre Silk drawstring bag inside