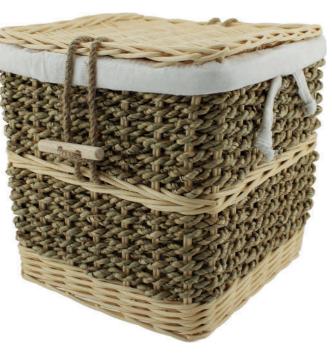

#### NATURAL WOVEN CASKETS

Suitable for the storage or interment of ashes, these biodegradable caskets are finished with a cotton liner and have a biodegradable bag inside to hold the ashes safe. Each casket is hand woven in Indonesia and arrives with a natural coloured jute presentation bag.

**GREY WILLOW** 20cm high 20cm wide 20cm deep 4litre Cotton liner with biodegradable bag inside

#### LIGHT WILLOW

20cm high 20cm wide 20cm deep 4litre Cotton liner with biodegradable bag inside

#### SEAGRASS

20cm high 20cm wide 20cm deep 4litre Cotton liner with biodegradable bag inside

#### **BANANA LEAF** 20cm high 20cm wide 20cm deep 4litre Cotton liner with biodegradable bag inside