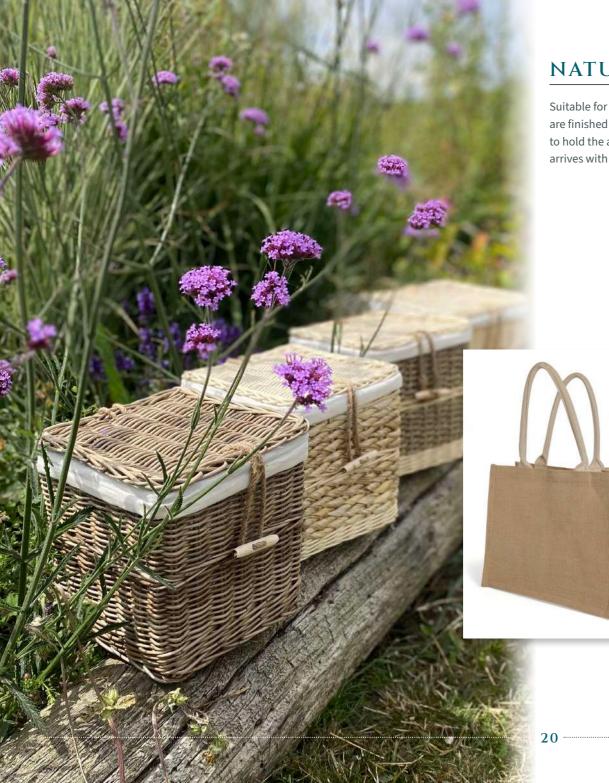

#### NATURAL WOVEN CASKETS

Suitable for the storage or interment of ashes, these biodegradable caskets are finished with a cotton liner and have a biodegradable bag inside to hold the ashes safe. Each casket is hand woven in Indonesia and arrives with a natural coloured jute presentation bag.

**GREY WILLOW** 20cm high 20cm wide 20cm deep 4litre Cotton liner with biodegradable bag inside

#### LIGHT WILLOW

20cm high 20cm wide 20cm deep 4litre Cotton liner with biodegradable bag inside

#### SEAGRASS

20cm high 20cm wide 20cm deep 4litre Cotton liner with biodegradable bag inside

#### **BANANA LEAF** 20cm high 20cm wide 20cm deep 4litre Cotton liner with biodegradable bag inside