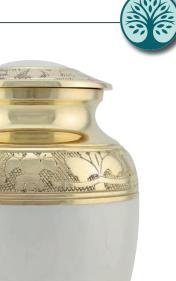

#### ADULT BRASS URNS & KEEPSAKES

Traditional urns, handcrafted in India, all with ornate engraving and matching keepsakes available. Many of the urns are finished by hand with a brushed enamel technique.

GOLD TRANQUILITY 26cm high 16cm diameter 3.4litre Keepsake 7cm high 0.05litre

FRENCH GREY TRANQUILITY 26cm high 16cm diameter 3.4litre Keepsake 7cm high 0.05litre

accordecected accord

GOLD SYMPATHY 25cm high 16cm diameter 3.4litre Keepsake 7cm high 0.07litre