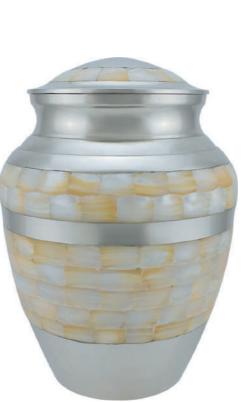

26

SILVER & MOTHER OF PEARL 24cm high 16.5cm diameter 3litre

Keepsake 7.5cm high 0.07litre

FRENCH GREY SERENITY 25cm high 18cm diameter 3.4litre Keepsake 8cm high 0.08litre

WHITE SERENITY 25cm high 18cm diameter 3.4litre Keepsake 8cm high 0.08litre