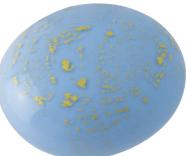

#### LUXURY GLASS URNS

AMBER SWIRL

29cm high 20cm diameter 4litre

Silk drawstring bag inside

They are bright, colourful, and tactile, making them a beautiful alternative to a traditional casket or urn. Either rest the ornate lid on top, or seal with silicone or glue.

LIGHT GREY 29cm high 20cm diameter 4litre Silk drawstring bag inside

29cm high 20cm diameter 4litre Silk drawstring bag inside

**GREEN FLECKED** 29cm high 20cm diameter 4litre Silk drawstring bag inside

RAINBOW FLECKED 29cm high 20cm diameter 4litre Silk drawstring bag inside

EBONY FLECKED 29cm high 20cm diameter 4litre Silk drawstring bag inside