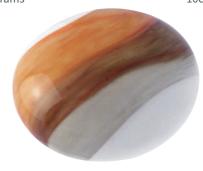

#### LUXURY GLASS URNS

AMBER SWIRL

29cm high 20cm diameter 4litre

Silk drawstring bag inside

They are bright, colourful, and tactile, making them a beautiful alternative to a traditional casket or urn. Either rest the ornate lid on top, or seal with silicone or glue.

LIGHT GREY 29cm high 20cm diameter 4litre Silk drawstring bag inside

29cm high 20cm diameter 4litre Silk drawstring bag inside

**GREEN FLECKED** 29cm high 20cm diameter 4litre Silk drawstring bag inside

RAINBOW FLECKED 29cm high 20cm diameter 4litre Silk drawstring bag inside

EBONY FLECKED 29cm high 20cm diameter 4litre Silk drawstring bag inside