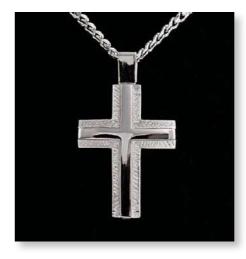

FORGET-ME-NOT PENDANT 16mm across – Snake Chain 18"

CROSS PENDANT - ROSE GOLD PLATED 35mm drop x 20mm across - Rose Gold Plated Chain 18"

SILVER CROSS PENDANT 35mm drop x 20mm across – Curb Chain 18"

CONCH SHELL PENDANT 35mm drop x 15mm across – Snake Chain 18"