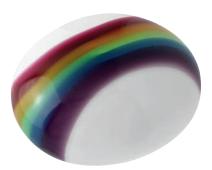

RAINBOW FLECKED 29cm high 20cm diameter 4litre Silk drawstring bag inside

EBONY FLECKED 29cm high 20cm diameter 4litre Silk drawstring bag inside