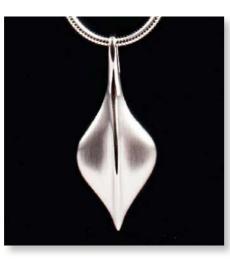

24"



**TREE OF LIFE PENDANT – BLACK** 20mm diameter – Snake Chain 18"



UNISEX FEATHER PENDANT 38mm drop x 14mm across – 18" Snake Chain & Silk Cord



ANGEL WING HEART PENDANT 20mm drop x 20mm across – Snake Chain 18"



TREE OF LIFE PENDANT – GREEN 20mm diameter – Snake Chain 18"

34





LADIES FEATHER PENDANT 36mm drop x 14mm across – Snake Chain 18"



MAKE-A-WISH PENDANT 30mm drop x 20mm across – Snake Chain 18"



ELEPHANT PENDANT 30mm drop x 30mm across – Curb Chain 18"



OAK LEAF PENDANT 53mm drop x 24mm across – Snake Chain 18"



LARGE HEART PENDANT 32mm drop x 32mm across – Silk Cord 18"

35



HEART PENDANT & DIAMANTE DETAIL 21mm drop x 27mm across – Snake Chain 18"

### STERLING SILVER KEEPSAKE JEWELLERY



HEART CUT-OUT PENDANT 26mm drop x 30mm across – Snake Chain 18"



**BAYA WEAVER NEST PENDANT** 51mm drop x 20mm across – Snake Chain 18"



SCROLLED DROP PENDANT 53mm drop x 20mm across – Curb Chain 18"



SCROLLED HEART PENDANT 32mm drop x 30mm across – Curb Chain 18"



HEART OF GOLD LOCKET 30mm drop x 29mm across – Curb Chain 18"

36



SCROLLED GLOBE & PEARL PENDANT 44mm drop x 15mm across – Curb Chain 18"





**GOLD FOOTPRINTS PENDANT** 18mm drop x 19mm across – Snake Chain 18"



FORGET-ME-NOT PENDANT 16mm across – Snake Chain 18"



CROSS PENDANT - ROSE GOLD PLATED 35mm drop x 20mm across - Rose Gold Plated Chain 18"



SILVER CROSS PENDANT 35mm drop x 20mm across – Curb Chain 18"



CONCH SHELL PENDANT 35mm drop x 15mm across – Snake Chain 18"



DOUBLE CHAMBER PENDANT 40mm drop x 42mm across – Silk Cord 18"

..... 37

# STERLING SILVER KEEPSA