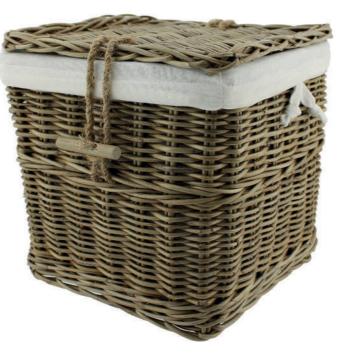

#### NATURAL WOVEN CASKETS

Suitable for the storage or interment of ashes, these biodegradable caskets are finished with a cotton liner and have a biodegradable bag inside to hold the ashes safe. Each casket is hand woven in Indonesia and arrives with a natural coloured jute presentation bag.

**GREY WILLOW** 20cm high 20cm wide 20cm deep 4litre Cotton liner with biodegradable bag inside

#### LIGHT WILLOW

20cm high 20cm wide 20cm deep 4litre Cotton liner with biodegradable bag inside

#### SEAGRASS

20cm high 20cm wide 20cm deep 4litre Cotton liner with biodegradable bag inside

#### **BANANA LEAF** 20cm high 20cm wide 20cm deep 4litre Cotton liner with biodegradable bag inside