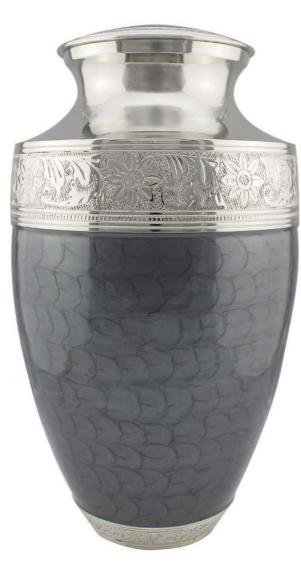

#### ADULT BRASS URNS & KEEPSAKES

**GRAPHITE GREY DIGNITY** 26cm high 16cm diameter 3.4litre Keepsake 7cm high 0.05litre

SILVER DIGNITY 26cm high 16cm diameter 3.4litre Keepsake 7cm high 0.05litre

GOLD & MOTHER OF PEARL 24cm high 16.5cm diameter 3litre Keepsake 7.5cm high 0.07litre