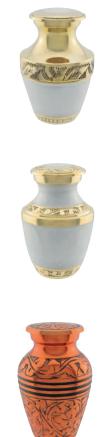

#### ADULT BRASS URNS & KEEPSAKES

Traditional urns, handcrafted in India, all with ornate engraving and matching keepsakes available. Many of the urns are finished by hand with a brushed enamel technique.

# CHILD BRASS URNS

Xie

June .

FRENCH GREY HONESTY

14cm high 10cm diameter 0.5litre Grey velveteen presentation box

**GOLD HONESTY** 14cm high 10cm diameter 0.5litre Grey velveteen presentation box