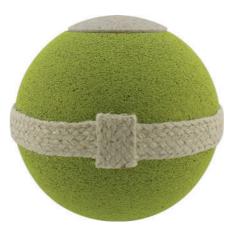

# LIMBO ECO URNS

7Ĕ.

**RIVIERA** 25cm high 15cm diameter 4litre

The Riviera Urn can be decorated with messages before it is committed to the sea. It floats for few minutes before sinking and completely dissolving.

The Olea urn is perfect for ground burial, planting new tree life (depending on soil type) or nurturing an existing tree.

The Samsara urn is also suitable for ground burial, fresh water and ocean dispersal, dissolving quickly.