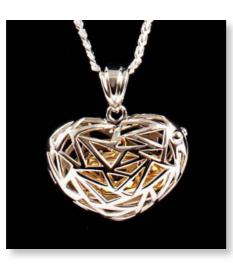

### STERLING SILVER KEEPSAKE JEWELLERY

HEART CUT-OUT PENDANT 26mm drop x 30mm across – Snake Chain 18"

**BAYA WEAVER NEST PENDANT** 51mm drop x 20mm across – Snake Chain 18"

SCROLLED DROP PENDANT 53mm drop x 20mm across – Curb Chain 18"