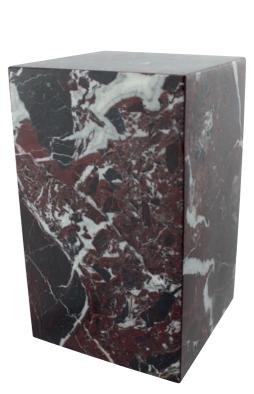

# MARBLE VAULT URNS

Crafted out of premium marble, these urns are designed to sit inside vaults and niches at crematoria and cemeteries. However, their contemporary design allows them to sit discreetly at home as a modern piece of art. They are sealed with a threaded aluminium closure on the base which is watertight.

22.5cm high 14cm square 3.5litre

STARLIGHT 22.5cm high 14cm square 3.5litre

CELESTIAL 22.5cm high 14cm square 3.5litre

MOONBEAM 22.5cm high 14cm square 3.5litre