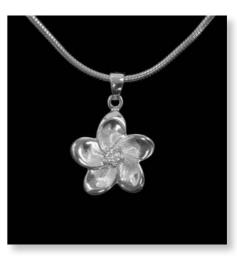

#### STERLING SILVER KEEPSAKE JEWELLERY

Crafted out of 925 sterling silver and rhodium plated, store a small token of ashes or hair in the internal chamber, accessed by a discreet grub screw. Sterling silver chains are included, where specified.