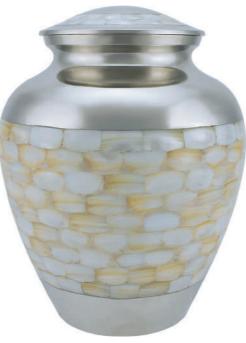

#### ADULT BRASS URNS & KEEPSAKES

**GRAPHITE GREY DIGNITY** 26cm high 16cm diameter 3.4litre Keepsake 7cm high 0.05litre

SILVER DIGNITY 26cm high 16cm diameter 3.4litre Keepsake 7cm high 0.05litre

GOLD & MOTHER OF PEARL 24cm high 16.5cm diameter 3litre Keepsake 7.5cm high 0.07litre