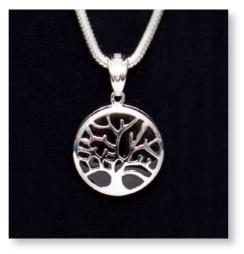

MILITARY STYLE DOG TAG 35mm drop – Belcher Chain 24"

SAINT CHRISTOPHER PENDANT 25mm diameter – Curb Chain 24"

**TREE OF LIFE PENDANT – BLACK** 20mm diameter – Snake Chain 18"

UNISEX FEATHER PENDANT 38mm drop x 14mm across – 18" Snake Chain & Silk Cord

ANGEL WING HEART PENDANT 20mm drop x 20mm across – Snake Chain 18"

TREE OF LIFE PENDANT – GREEN 20mm diameter – Snake Chain 18"

34

LADIES FEATHER PENDANT 36mm drop x 14mm across – Snake Chain 18"

MAKE-A-WISH PENDANT 30mm drop x 20mm across – Snake Chain 18"