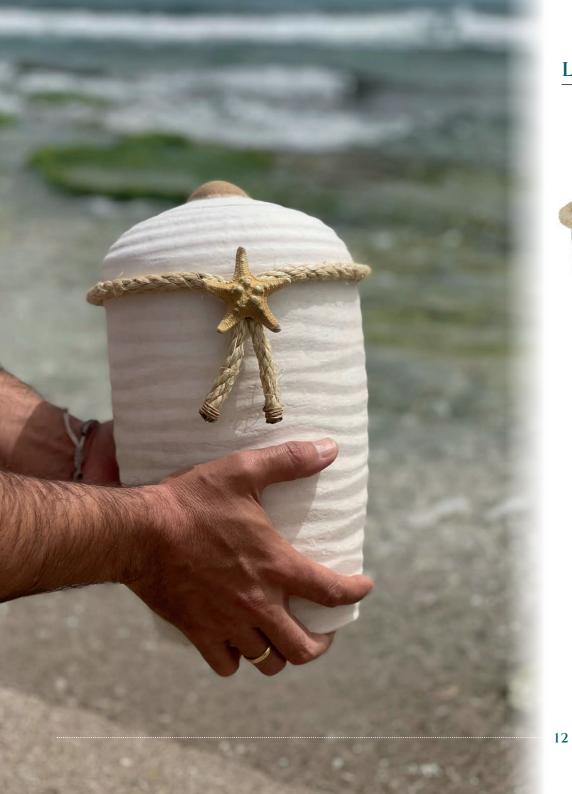

# LIMBO ECO URNS

7Ĕ.

**RIVIERA** 25cm high 15cm diameter 4litre

The Riviera Urn can be decorated with messages before it is committed to the sea. It floats for few minutes before sinking and completely dissolving.