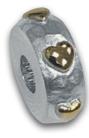

# STERLING SILVER KEEPSAKE JEWELLERY

**CRESCENT MOON** & STARS BEAD 14mm outer diameter 5mm aperture

POLISHED SILVER HEART BEAD 15mm across 5mm aperture

OAK LEAF BEAD 15mm outer diameter 5mm aperture

SILVER BEAD WITH GOLD HEARTS 14mm outer diameter 5mm aperture