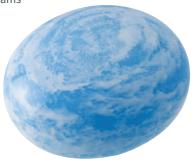

#### LUXURY GLASS URNS

AMBER SWIRL

29cm high 20cm diameter 4litre

Silk drawstring bag inside

They are bright, colourful, and tactile, making them a beautiful alternative to a traditional casket or urn. Either rest the ornate lid on top, or seal with silicone or glue.

LIGHT GREY 29cm high 20cm diameter 4litre Silk drawstring bag inside

29cm high 20cm diameter 4litre Silk drawstring bag inside

**GREEN FLECKED** 29cm high 20cm diameter 4litre Silk drawstring bag inside

RAINBOW FLECKED 29cm high 20cm diameter 4litre Silk drawstring bag inside

EBONY FLECKED 29cm high 20cm diameter 4litre Silk drawstring bag inside