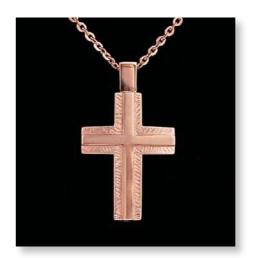

FORGET-ME-NOT PENDANT 16mm across – Snake Chain 18"

CROSS PENDANT - ROSE GOLD PLATED 35mm drop x 20mm across - Rose Gold Plated Chain 18"

SILVER CROSS PENDANT 35mm drop x 20mm across – Curb Chain 18"

CONCH SHELL PENDANT 35mm drop x 15mm across – Snake Chain 18"