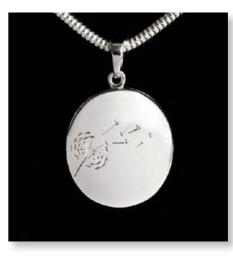

ANGEL WING HEART PENDANT 20mm drop x 20mm across – Snake Chain 18"

TREE OF LIFE PENDANT – GREEN 20mm diameter – Snake Chain 18"

34

LADIES FEATHER PENDANT 36mm drop x 14mm across – Snake Chain 18"

MAKE-A-WISH PENDANT 30mm drop x 20mm across – Snake Chain 18"