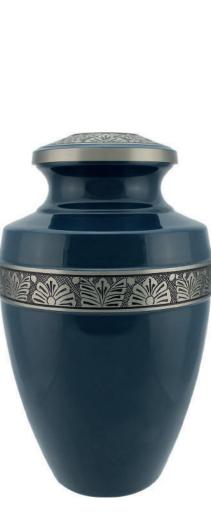

OCEAN BLUE & PEWTER 27cm high 18cm diameter 3.4litre Keepsake 7cm high 0.05litre

FRENCH GREY SANCTUM 2000 29cm high 14.5cm diameter 3.4litre Keepsake 7.5cm high 0.07litre

28

WHITE SANCTUM 2000 29cm high 14.5cm diameter 3.4litre Keepsake 7.5cm high 0.07litre