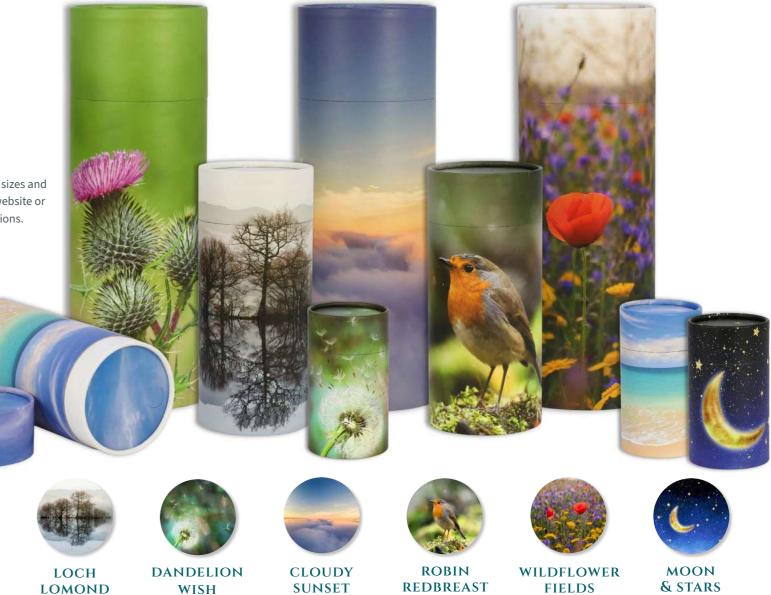

### PRINTED SCATTER TUBES

Our eight exclusive designs are available in three sizes and arrive with elegant gift bags. Please refer to our website or the included leaflet for detailed interring instructions.

SCOTTISH

THISTLE

SMALL 13.5cm high 7.8cm diameter 0.45litre

MEDIUM 25cm high 11cm diameter 1.8litre

LARGE 37cm high 13cm diameter 3.6litre

SANDY

BEACH

WWW.YARWOODMEMORIALS.CO.UK