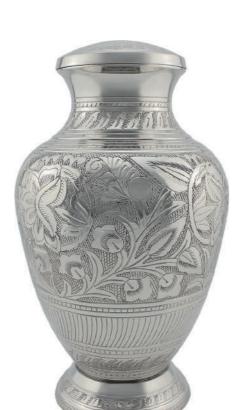

#### ADULT BRASS URNS & KEEPSAKES

**GRAPHITE GREY DIGNITY** 26cm high 16cm diameter 3.4litre Keepsake 7cm high 0.05litre

SILVER DIGNITY 26cm high 16cm diameter 3.4litre Keepsake 7cm high 0.05litre

GOLD & MOTHER OF PEARL 24cm high 16.5cm diameter 3litre Keepsake 7.5cm high 0.07litre

26

SILVER & MOTHER OF PEARL 24cm high 16.5cm diameter 3litre

Keepsake 7.5cm high 0.07litre

FRENCH GREY SERENITY 25cm high 18cm diameter 3.4litre Keepsake 8cm high 0.08litre

WHITE SERENITY 25cm high 18cm diameter 3.4litre Keepsake 8cm high 0.08litre