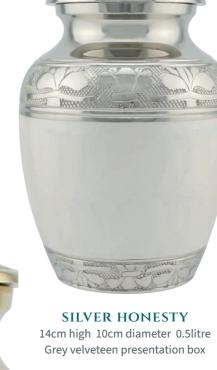

# CHILD BRASS URNS

Xie

June .

FRENCH GREY HONESTY

14cm high 10cm diameter 0.5litre Grey velveteen presentation box

**GOLD HONESTY** 14cm high 10cm diameter 0.5litre Grey velveteen presentation box