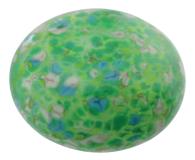

#### LUXURY GLASS URNS

AMBER SWIRL

29cm high 20cm diameter 4litre

Silk drawstring bag inside

They are bright, colourful, and tactile, making them a beautiful alternative to a traditional casket or urn. Either rest the ornate lid on top, or seal with silicone or glue.

LIGHT GREY 29cm high 20cm diameter 4litre Silk drawstring bag inside

29cm high 20cm diameter 4litre Silk drawstring bag inside

**GREEN FLECKED** 29cm high 20cm diameter 4litre Silk drawstring bag inside