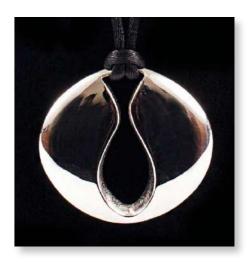

#### STERLING SILVER KEEPSAKE JEWELLERY

Crafted out of 925 sterling silver and rhodium plated, store a small token of ashes or hair in the internal chamber, accessed by a discreet grub screw. Sterling silver chains are included, where specified.

ELEPHANT PENDANT 30mm drop x 30mm across – Curb Chain 18"

OAK LEAF PENDANT 53mm drop x 24mm across – Snake Chain 18"

LARGE HEART PENDANT 32mm drop x 32mm across – Silk Cord 18"

35

HEART PENDANT & DIAMANTE DETAIL 21mm drop x 27mm across – Snake Chain 18"