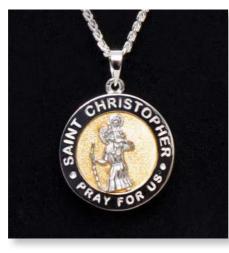

MILITARY STYLE DOG TAG 35mm drop – Belcher Chain 24"

SAINT CHRISTOPHER PENDANT 25mm diameter – Curb Chain 24"

**TREE OF LIFE PENDANT – BLACK** 20mm diameter – Snake Chain 18"

UNISEX FEATHER PENDANT 38mm drop x 14mm across – 18" Snake Chain & Silk Cord