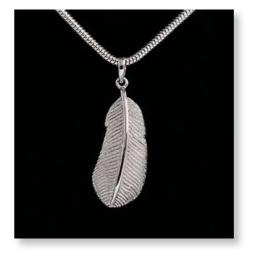

MILITARY STYLE DOG TAG 35mm drop – Belcher Chain 24"

SAINT CHRISTOPHER PENDANT 25mm diameter – Curb Chain 24"

**TREE OF LIFE PENDANT – BLACK** 20mm diameter – Snake Chain 18"

UNISEX FEATHER PENDANT 38mm drop x 14mm across – 18" Snake Chain & Silk Cord

ANGEL WING HEART PENDANT 20mm drop x 20mm across – Snake Chain 18"

TREE OF LIFE PENDANT – GREEN 20mm diameter – Snake Chain 18"

34

LADIES FEATHER PENDANT 36mm drop x 14mm across – Snake Chain 18"

MAKE-A-WISH PENDANT 30mm drop x 20mm across – Snake Chain 18"