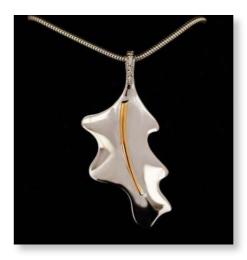

ELEPHANT PENDANT 30mm drop x 30mm across – Curb Chain 18"

OAK LEAF PENDANT 53mm drop x 24mm across – Snake Chain 18"

LARGE HEART PENDANT 32mm drop x 32mm across – Silk Cord 18"

35

HEART PENDANT & DIAMANTE DETAIL 21mm drop x 27mm across – Snake Chain 18"