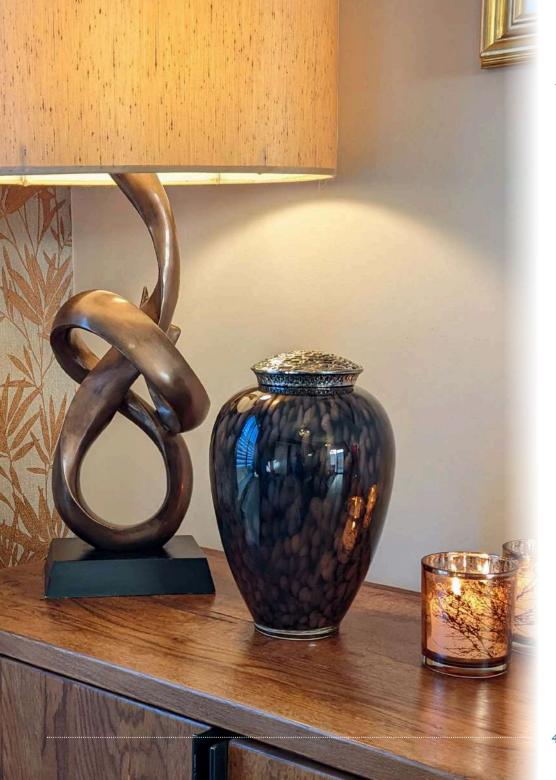

#### LUXURY GLASS URNS

AMBER SWIRL

29cm high 20cm diameter 4litre

Silk drawstring bag inside

They are bright, colourful, and tactile, making them a beautiful alternative to a traditional casket or urn. Either rest the ornate lid on top, or seal with silicone or glue.

RAINBOW FLECKED 29cm high 20cm diameter 4litre Silk drawstring bag inside

EBONY FLECKED 29cm high 20cm diameter 4litre Silk drawstring bag inside