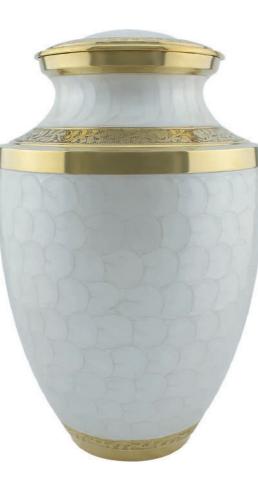

#### ADULT BRASS URNS & KEEPSAKES

Traditional urns, handcrafted in India, all with ornate engraving and matching keepsakes available. Many of the urns are finished by hand with a brushed enamel technique.

GOLD TRANQUILITY 26cm high 16cm diameter 3.4litre Keepsake 7cm high 0.05litre

FRENCH GREY TRANQUILITY 26cm high 16cm diameter 3.4litre Keepsake 7cm high 0.05litre

accordecected accord

GOLD SYMPATHY 25cm high 16cm diameter 3.4litre Keepsake 7cm high 0.07litre