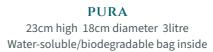

FUEGO 27.5cm high 20cm diameter 4litre Water-soluble/biodegradable bag inside

RIO 23cm high 18cm diameter 3litre Water-soluble/biodegradable bag inside