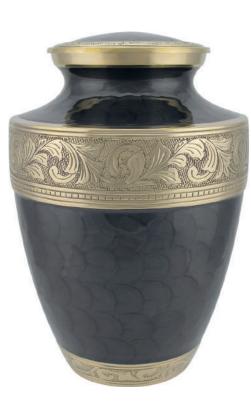

#### ADULT BRASS URNS & KEEPSAKES

Traditional urns, handcrafted in India, all with ornate engraving and matching keepsakes available. Many of the urns are finished by hand with a brushed enamel technique.

#### ADULT BRASS URNS & KEEPSAKES

**GRAPHITE GREY DIGNITY** 26cm high 16cm diameter 3.4litre Keepsake 7cm high 0.05litre

SILVER DIGNITY 26cm high 16cm diameter 3.4litre Keepsake 7cm high 0.05litre

GOLD & MOTHER OF PEARL 24cm high 16.5cm diameter 3litre Keepsake 7.5cm high 0.07litre