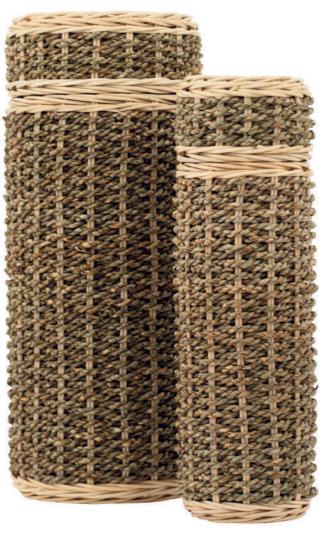

#### NATURAL WOVEN SCATTER TUBES

Suitable for the scattering or interment of ashes, these biodegradable tubes contain a cotton bag to hold the ashes safely inside, and a cotton presentation bag to keep the tube protected. These tactile scatter tubes are hand woven in Indonesia.

#### BAMBOO CONTRAST Large – 36cm high 14cm diameter 3.8litre Small – 31cm high 9cm diameter 1litre

BAMBOO Large – 36cm high 14cm diameter 3.8litre Small – 31cm high 9cm diameter 1litre