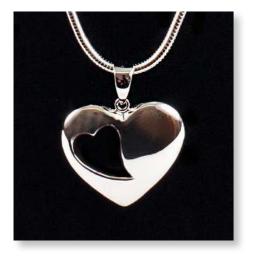

### STERLING SILVER KEEPSAKE JEWELLERY

HEART CUT-OUT PENDANT 26mm drop x 30mm across – Snake Chain 18"

**BAYA WEAVER NEST PENDANT** 51mm drop x 20mm across – Snake Chain 18"

SCROLLED DROP PENDANT 53mm drop x 20mm across – Curb Chain 18"