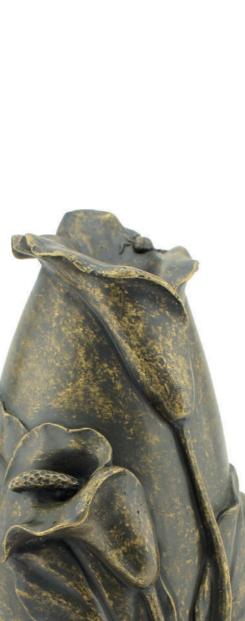

# SCULPTURAL BRONZE URNS

Cast in bronze, these stunning scuptural urns can be placed inside the home or outside in the garden. They are sealed with a threaded closure and are water tight. When left in nature, bronze will develop verdigris as it oxidizes over time. This can be delayed by applying a coat of natural beeswax occasionally, if desired.

14

CALLA LILY 33cm high 15cm wide 16cm deep 3litre