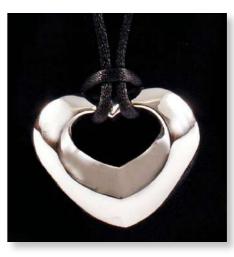

ELEPHANT PENDANT 30mm drop x 30mm across – Curb Chain 18"

OAK LEAF PENDANT 53mm drop x 24mm across – Snake Chain 18"

LARGE HEART PENDANT 32mm drop x 32mm across – Silk Cord 18"

35

HEART PENDANT & DIAMANTE DETAIL 21mm drop x 27mm across – Snake Chain 18"