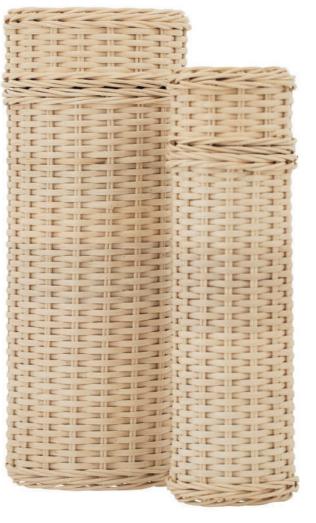

#### NATURAL WOVEN SCATTER TUBES

Suitable for the scattering or interment of ashes, these biodegradable tubes contain a cotton bag to hold the ashes safely inside, and a cotton presentation bag to keep the tube protected. These tactile scatter tubes are hand woven in Indonesia.

SEAGRASS Large – 38cm high 15cm diameter 3.8litre Small – 33cm high 10cm diameter 1litre

Large – 38cm high 15cm diameter 3.8litre Small – 33cm high 10cm diameter 1litre