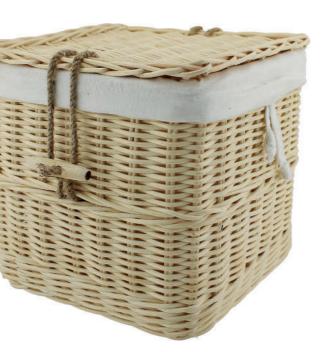

#### NATURAL WOVEN CASKETS

Suitable for the storage or interment of ashes, these biodegradable caskets are finished with a cotton liner and have a biodegradable bag inside to hold the ashes safe. Each casket is hand woven in Indonesia and arrives with a natural coloured jute presentation bag.

**GREY WILLOW** 20cm high 20cm wide 20cm deep 4litre Cotton liner with biodegradable bag inside

#### LIGHT WILLOW

20cm high 20cm wide 20cm deep 4litre Cotton liner with biodegradable bag inside

#### SEAGRASS

20cm high 20cm wide 20cm deep 4litre Cotton liner with biodegradable bag inside

#### **BANANA LEAF** 20cm high 20cm wide 20cm deep 4litre Cotton liner with biodegradable bag inside