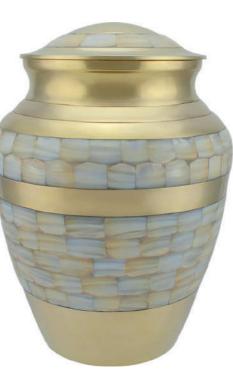

#### ADULT BRASS URNS & KEEPSAKES

**GRAPHITE GREY DIGNITY** 26cm high 16cm diameter 3.4litre Keepsake 7cm high 0.05litre

SILVER DIGNITY 26cm high 16cm diameter 3.4litre Keepsake 7cm high 0.05litre

GOLD & MOTHER OF PEARL 24cm high 16.5cm diameter 3litre Keepsake 7.5cm high 0.07litre