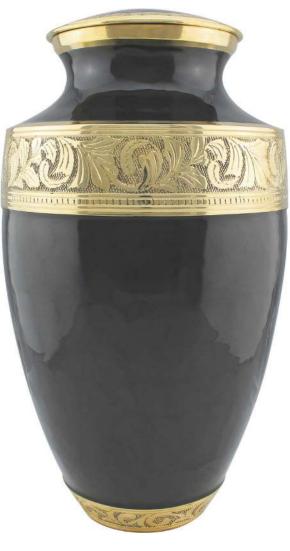

GOLD TRANQUILITY 26cm high 16cm diameter 3.4litre Keepsake 7cm high 0.05litre

FRENCH GREY TRANQUILITY 26cm high 16cm diameter 3.4litre Keepsake 7cm high 0.05litre

accordecected accord

GOLD SYMPATHY 25cm high 16cm diameter 3.4litre Keepsake 7cm high 0.07litre