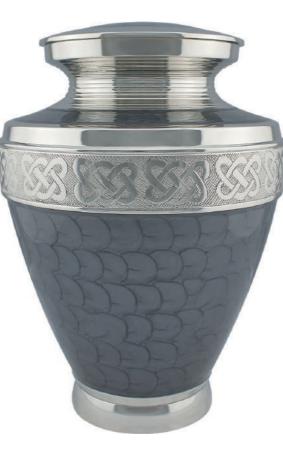

#### ADULT BRASS URNS & KEEPSAKES

Traditional urns, handcrafted in India, all with ornate engraving and matching keepsakes available. Many of the urns are finished by hand with a brushed enamel technique.

#### ADULT BRASS URNS & KEEPSAKES

**GRAPHITE GREY DIGNITY** 26cm high 16cm diameter 3.4litre Keepsake 7cm high 0.05litre

SILVER DIGNITY 26cm high 16cm diameter 3.4litre Keepsake 7cm high 0.05litre

GOLD & MOTHER OF PEARL 24cm high 16.5cm diameter 3litre Keepsake 7.5cm high 0.07litre