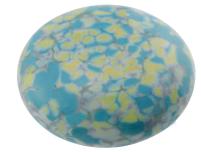

LIGHT GREY 29cm high 20cm diameter 4litre Silk drawstring bag inside

29cm high 20cm diameter 4litre Silk drawstring bag inside

**GREEN FLECKED** 29cm high 20cm diameter 4litre Silk drawstring bag inside