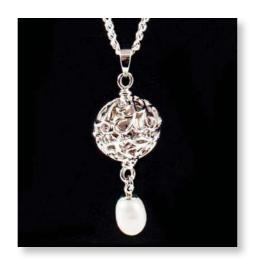

SCROLLED HEART PENDANT 32mm drop x 30mm across – Curb Chain 18"

HEART OF GOLD LOCKET 30mm drop x 29mm across – Curb Chain 18"

36

SCROLLED GLOBE & PEARL PENDANT 44mm drop x 15mm across – Curb Chain 18"

**GOLD FOOTPRINTS PENDANT** 18mm drop x 19mm across – Snake Chain 18"