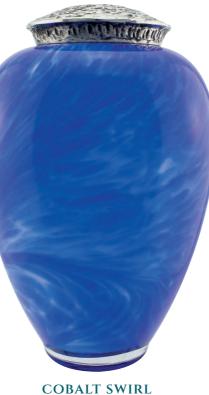

#### LUXURY GLASS URNS

AMBER SWIRL

29cm high 20cm diameter 4litre

Silk drawstring bag inside

They are bright, colourful, and tactile, making them a beautiful alternative to a traditional casket or urn. Either rest the ornate lid on top, or seal with silicone or glue.

LIGHT GREY 29cm high 20cm diameter 4litre Silk drawstring bag inside

29cm high 20cm diameter 4litre Silk drawstring bag inside

**GREEN FLECKED** 29cm high 20cm diameter 4litre Silk drawstring bag inside