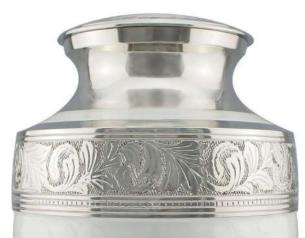

SILVER SYMPATHY 25cm high 16cm diameter 3.4litre Keepsake 7cm high 0.07litre

COPPER LEAF 24cm high 16.5cm diameter 3litre Keepsake 7cm high 0.07litre