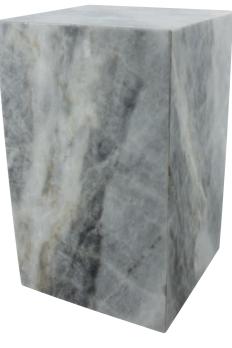

# MARBLE VAULT URNS

Crafted out of premium marble, these urns are designed to sit inside vaults and niches at crematoria and cemeteries. However, their contemporary design allows them to sit discreetly at home as a modern piece of art. They are sealed with a threaded aluminium closure on the base which is watertight.

22.5cm high 14cm square 3.5litre

STARLIGHT 22.5cm high 14cm square 3.5litre

CELESTIAL 22.5cm high 14cm square 3.5litre

MOONBEAM 22.5cm high 14cm square 3.5litre