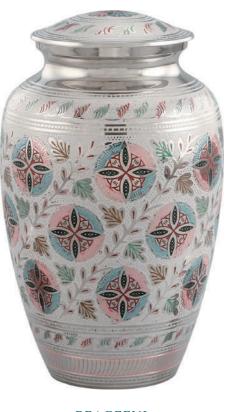

#### ADULT BRASS URNS & KEEPSAKES

Traditional urns, handcrafted in India, all with ornate engraving and matching keepsakes available. Many of the urns are finished by hand with a brushed enamel technique.