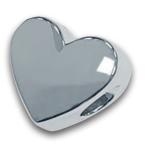

ELEPHANT PENDANT 30mm drop x 30mm across – Curb Chain 18"

OAK LEAF PENDANT 53mm drop x 24mm across – Snake Chain 18"

LARGE HEART PENDANT 32mm drop x 32mm across – Silk Cord 18"

35

HEART PENDANT & DIAMANTE DETAIL 21mm drop x 27mm across – Snake Chain 18"