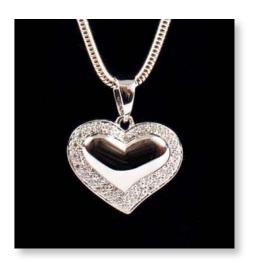

ELEPHANT PENDANT 30mm drop x 30mm across – Curb Chain 18"

OAK LEAF PENDANT 53mm drop x 24mm across – Snake Chain 18"

LARGE HEART PENDANT 32mm drop x 32mm across – Silk Cord 18"

35

HEART PENDANT & DIAMANTE DETAIL 21mm drop x 27mm across – Snake Chain 18"