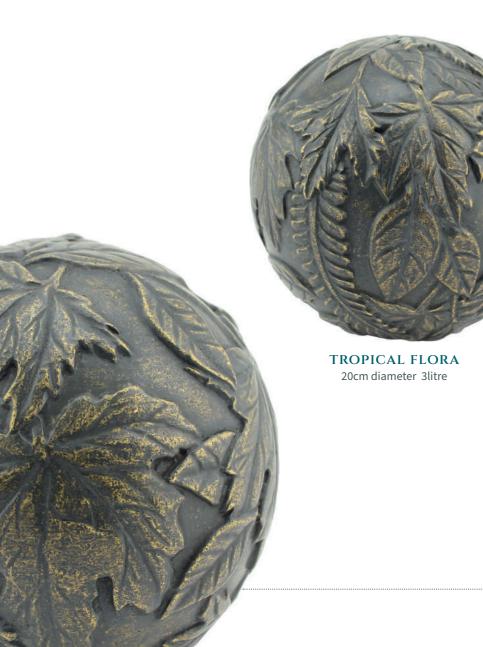

# SCULPTURAL BRONZE URNS

Cast in bronze, these stunning scuptural urns can be placed inside the home or outside in the garden. They are sealed with a threaded closure and are water tight. When left in nature, bronze will develop verdigris as it oxidizes over time. This can be delayed by applying a coat of natural beeswax occasionally, if desired.