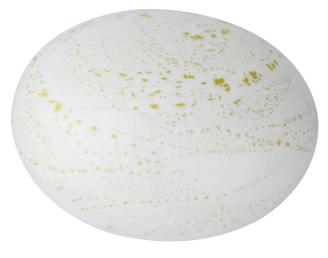

BLACK & 24CT GOLD 10cm long 8cm wide 3cm deep 85grams

RUBY RED & 24CT GOLD 10cm long 8cm wide 3cm deep 85grams

WHITE & 24CT GOLD 10cm long 8cm wide 3cm deep 85grams

FRENCH GREY & 24CT GOLD 10cm long 8cm wide 3cm deep 85grams

**REFLEX BLUE & 24CT GOLD** 10cm long 8cm wide 3cm deep 85grams

OLIVE GREEN & 24CT GOLD 10cm long 8cm wide 3cm deep 85grams

EARTH - AQUA BLUE 10cm long 8cm wide 3cm deep 85grams

**RAINBOW** 10cm long 8cm wide 3cm deep 85grams

SOFT BLUE & 24CT GOLD 10cm long 8cm wide 3cm deep 85grams

EARTH - RUSSET & GREY 10cm long 8cm wide 3cm deep 85grams

SUMMER SKY 10cm long 8cm wide 3cm deep 85grams

SOFT PINK & 24CT GOLD 10cm long 8cm wide 3cm deep 85grams