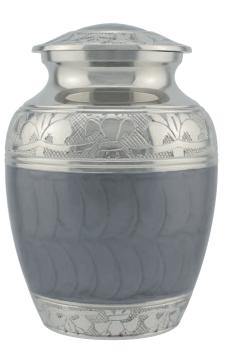

# CHILD BRASS URNS

Xie

June .

FRENCH GREY HONESTY

14cm high 10cm diameter 0.5litre Grey velveteen presentation box

**GOLD HONESTY** 14cm high 10cm diameter 0.5litre Grey velveteen presentation box