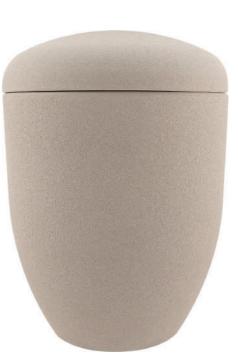

#### TIERRA ECO URNS

HIELO 27.5cm high 20cm diameter 4litre Water-soluble/biodegradable bag inside

The Rio, Pura, Bola and Arena Urns are made of air-dried clay. Simply seal with water or glue to keep the ashes safe inside. They can be stored inside the home without degrading for years to come. Once buried, they take around four weeks to degrade, or 20 minutes to dissolve in water.

> The Hielo and Fuego Urns are made of clay and then fired and glazed so will take approximately 10 years to biodegrade once buried. Glue provided to seal the lid.

Urns have water-soluble/biodegradable bags inside.