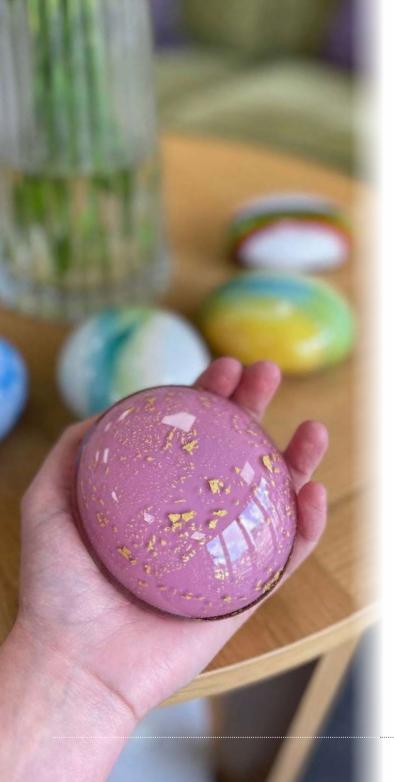

# **GLASS MEMORY PEBBLES**

Sealed with a stopper in the base, these hollow and tactile glass pebbles hold a token of your loved ones ashes, or a lock of their hair, if a burial is chosen. Hand-blown in the UK.

BLACK & 24CT GOLD 10cm long 8cm wide 3cm deep 85grams

RUBY RED & 24CT GOLD 10cm long 8cm wide 3cm deep 85grams

WHITE & 24CT GOLD 10cm long 8cm wide 3cm deep 85grams

FRENCH GREY & 24CT GOLD 10cm long 8cm wide 3cm deep 85grams

**REFLEX BLUE & 24CT GOLD** 10cm long 8cm wide 3cm deep 85grams

OLIVE GREEN & 24CT GOLD 10cm long 8cm wide 3cm deep 85grams

EARTH - AQUA BLUE 10cm long 8cm wide 3cm deep 85grams

**RAINBOW** 10cm long 8cm wide 3cm deep 85grams

SOFT BLUE & 24CT GOLD 10cm long 8cm wide 3cm deep 85grams

EARTH - RUSSET & GREY 10cm long 8cm wide 3cm deep 85grams

SUMMER SKY 10cm long 8cm wide 3cm deep 85grams

SOFT PINK & 24CT GOLD 10cm long 8cm wide 3cm deep 85grams

EARTH - AQUA BROWN 10cm long 8cm wide 3cm deep 85grams