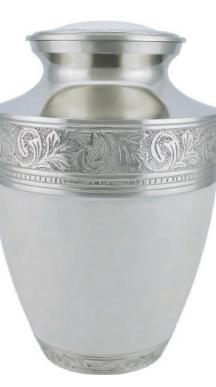

#### ADULT BRASS URNS & KEEPSAKES

Traditional urns, handcrafted in India, all with ornate engraving and matching keepsakes available. Many of the urns are finished by hand with a brushed enamel technique.

SILVER SYMPATHY 25cm high 16cm diameter 3.4litre Keepsake 7cm high 0.07litre

COPPER LEAF 24cm high 16.5cm diameter 3litre Keepsake 7cm high 0.07litre