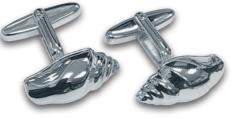

SIMPLE BANDED UNISEX BEAD 14mm outer diameter 5mm aperture

38

GEOMETRIC CUFFLINKS 14mm square

**ELEPHANT CUFFLINKS** 22mm long x 17mm high

CONCH SHELL CUFFLINKS 22mm long x 11mm high