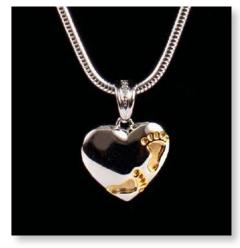

SCROLLED HEART PENDANT 32mm drop x 30mm across – Curb Chain 18"

HEART OF GOLD LOCKET 30mm drop x 29mm across – Curb Chain 18"

36

SCROLLED GLOBE & PEARL PENDANT 44mm drop x 15mm across – Curb Chain 18"

**GOLD FOOTPRINTS PENDANT** 18mm drop x 19mm across – Snake Chain 18"