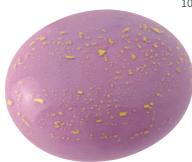

#### LUXURY GLASS URNS

AMBER SWIRL

29cm high 20cm diameter 4litre

Silk drawstring bag inside

They are bright, colourful, and tactile, making them a beautiful alternative to a traditional casket or urn. Either rest the ornate lid on top, or seal with silicone or glue.

LIGHT GREY 29cm high 20cm diameter 4litre Silk drawstring bag inside

29cm high 20cm diameter 4litre Silk drawstring bag inside

**GREEN FLECKED** 29cm high 20cm diameter 4litre Silk drawstring bag inside

RAINBOW FLECKED 29cm high 20cm diameter 4litre Silk drawstring bag inside

EBONY FLECKED 29cm high 20cm diameter 4litre Silk drawstring bag inside