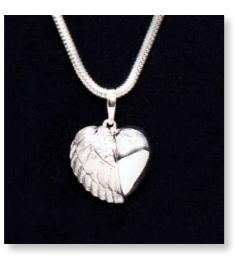

ANGEL WING HEART PENDANT 20mm drop x 20mm across – Snake Chain 18"

TREE OF LIFE PENDANT – GREEN 20mm diameter – Snake Chain 18"

34

LADIES FEATHER PENDANT 36mm drop x 14mm across – Snake Chain 18"

MAKE-A-WISH PENDANT 30mm drop x 20mm across – Snake Chain 18"