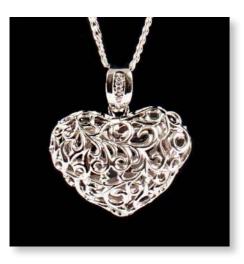

ELEPHANT PENDANT 30mm drop x 30mm across – Curb Chain 18"

OAK LEAF PENDANT 53mm drop x 24mm across – Snake Chain 18"

LARGE HEART PENDANT 32mm drop x 32mm across – Silk Cord 18"

35

HEART PENDANT & DIAMANTE DETAIL 21mm drop x 27mm across – Snake Chain 18"