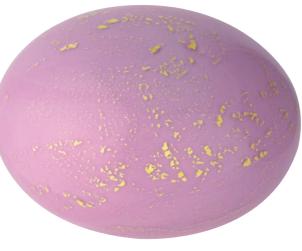

SOFT BLUE & 24CT GOLD 10cm long 8cm wide 3cm deep 85grams

EARTH - RUSSET & GREY 10cm long 8cm wide 3cm deep 85grams

SUMMER SKY 10cm long 8cm wide 3cm deep 85grams

SOFT PINK & 24CT GOLD 10cm long 8cm wide 3cm deep 85grams