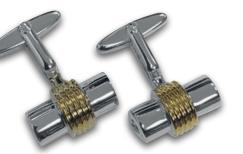

SIMPLE BANDED UNISEX BEAD 14mm outer diameter 5mm aperture

38

GEOMETRIC CUFFLINKS 14mm square

**ELEPHANT CUFFLINKS** 22mm long x 17mm high

CONCH SHELL CUFFLINKS 22mm long x 11mm high