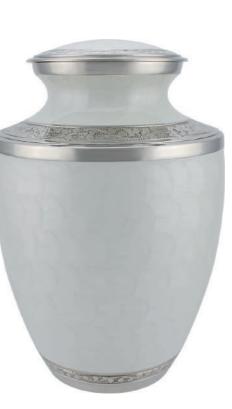

#### ADULT BRASS URNS & KEEPSAKES

Traditional urns, handcrafted in India, all with ornate engraving and matching keepsakes available. Many of the urns are finished by hand with a brushed enamel technique.

26

SILVER & MOTHER OF PEARL 24cm high 16.5cm diameter 3litre

Keepsake 7.5cm high 0.07litre

FRENCH GREY SERENITY 25cm high 18cm diameter 3.4litre Keepsake 8cm high 0.08litre

WHITE SERENITY 25cm high 18cm diameter 3.4litre Keepsake 8cm high 0.08litre