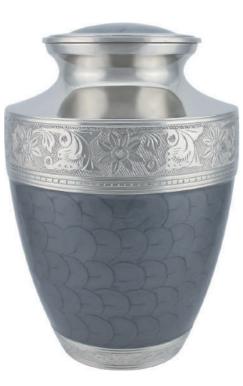

#### ADULT BRASS URNS & KEEPSAKES

Traditional urns, handcrafted in India, all with ornate engraving and matching keepsakes available. Many of the urns are finished by hand with a brushed enamel technique.

OCEAN BLUE & PEWTER 27cm high 18cm diameter 3.4litre Keepsake 7cm high 0.05litre

FRENCH GREY SANCTUM 2000 29cm high 14.5cm diameter 3.4litre Keepsake 7.5cm high 0.07litre

28

WHITE SANCTUM 2000 29cm high 14.5cm diameter 3.4litre Keepsake 7.5cm high 0.07litre