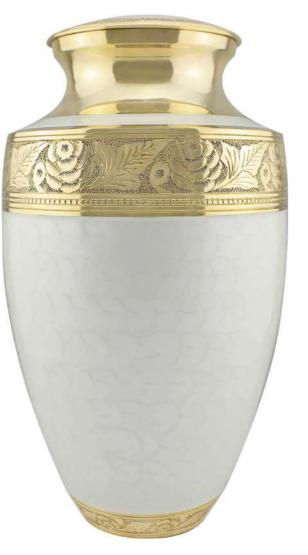

26

SILVER & MOTHER OF PEARL 24cm high 16.5cm diameter 3litre

Keepsake 7.5cm high 0.07litre

FRENCH GREY SERENITY 25cm high 18cm diameter 3.4litre Keepsake 8cm high 0.08litre

WHITE SERENITY 25cm high 18cm diameter 3.4litre Keepsake 8cm high 0.08litre