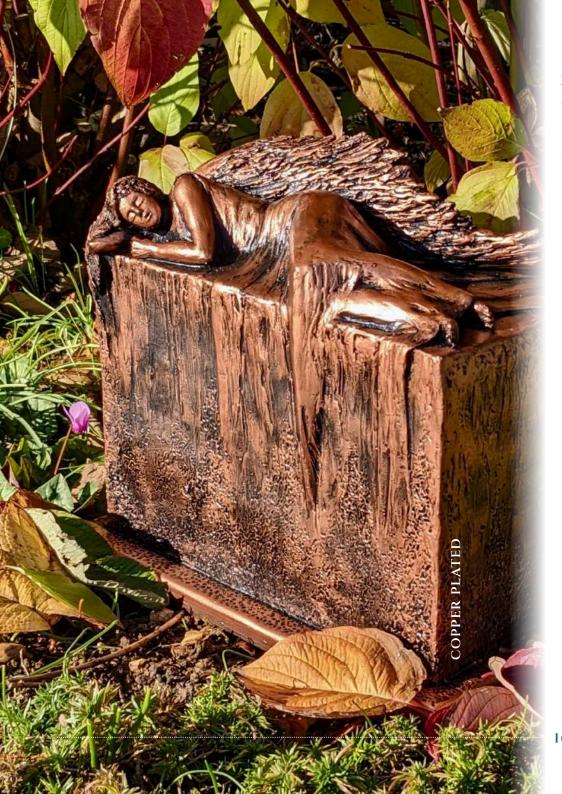

### ANGEL AT REST OUTDOOR URNS

With a watertight threaded closure in the base, these urns can hold up to two sets of adult ashes and possibly a pet's ashes too. Protected from the elements, this urn is perfect for the garden.

#### **BRONZE PLATED**

100% Waterproof 34cm wide 25cm deep 27cm high 8litre

**IRON PLATED** 100% Waterproof 34cm wide 25cm deep 27cm high 8litre