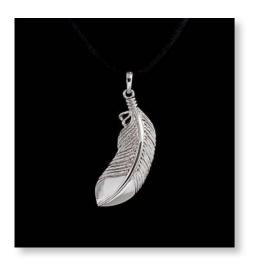

MILITARY STYLE DOG TAG 35mm drop – Belcher Chain 24"

SAINT CHRISTOPHER PENDANT 25mm diameter – Curb Chain 24"

**TREE OF LIFE PENDANT – BLACK** 20mm diameter – Snake Chain 18"

UNISEX FEATHER PENDANT 38mm drop x 14mm across – 18" Snake Chain & Silk Cord

ANGEL WING HEART PENDANT 20mm drop x 20mm across – Snake Chain 18"

TREE OF LIFE PENDANT – GREEN 20mm diameter – Snake Chain 18"

34

LADIES FEATHER PENDANT 36mm drop x 14mm across – Snake Chain 18"

MAKE-A-WISH PENDANT 30mm drop x 20mm across – Snake Chain 18"