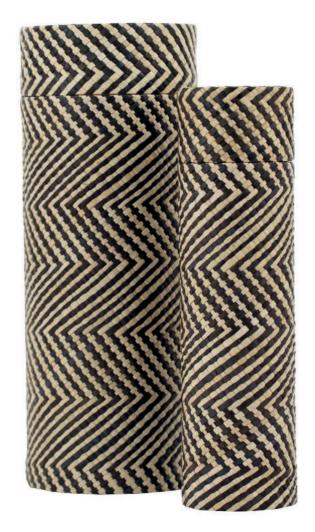

#### NATURAL WOVEN SCATTER TUBES

Suitable for the scattering or interment of ashes, these biodegradable tubes contain a cotton bag to hold the ashes safely inside, and a cotton presentation bag to keep the tube protected. These tactile scatter tubes are hand woven in Indonesia.