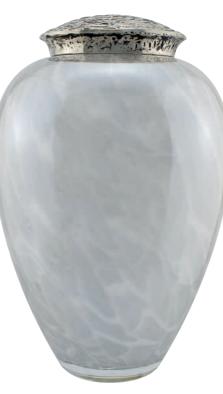

LIGHT GREY 29cm high 20cm diameter 4litre Silk drawstring bag inside

29cm high 20cm diameter 4litre Silk drawstring bag inside

**GREEN FLECKED** 29cm high 20cm diameter 4litre Silk drawstring bag inside