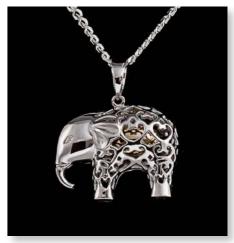

ELEPHANT PENDANT 30mm drop x 30mm across – Curb Chain 18"

OAK LEAF PENDANT 53mm drop x 24mm across – Snake Chain 18"

LARGE HEART PENDANT 32mm drop x 32mm across – Silk Cord 18"

35

HEART PENDANT & DIAMANTE DETAIL 21mm drop x 27mm across – Snake Chain 18"