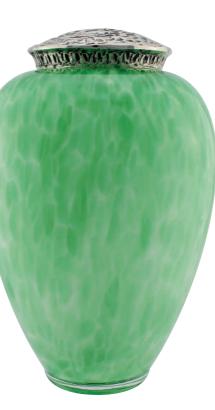

LIGHT GREY 29cm high 20cm diameter 4litre Silk drawstring bag inside

29cm high 20cm diameter 4litre Silk drawstring bag inside

**GREEN FLECKED** 29cm high 20cm diameter 4litre Silk drawstring bag inside