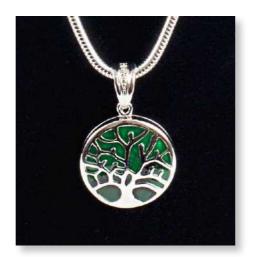

MILITARY STYLE DOG TAG 35mm drop – Belcher Chain 24"

SAINT CHRISTOPHER PENDANT 25mm diameter – Curb Chain 24"

**TREE OF LIFE PENDANT – BLACK** 20mm diameter – Snake Chain 18"

UNISEX FEATHER PENDANT 38mm drop x 14mm across – 18" Snake Chain & Silk Cord

ANGEL WING HEART PENDANT 20mm drop x 20mm across – Snake Chain 18"

TREE OF LIFE PENDANT – GREEN 20mm diameter – Snake Chain 18"

34

LADIES FEATHER PENDANT 36mm drop x 14mm across – Snake Chain 18"

MAKE-A-WISH PENDANT 30mm drop x 20mm across – Snake Chain 18"