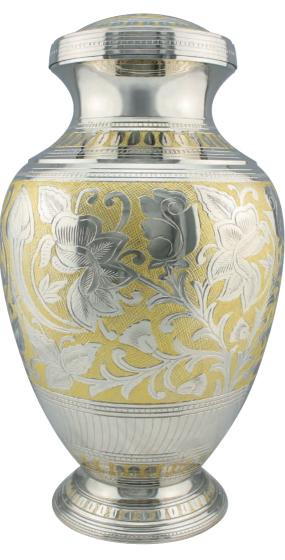

#### ADULT BRASS URNS & KEEPSAKES

Traditional urns, handcrafted in India, all with ornate engraving and matching keepsakes available. Many of the urns are finished by hand with a brushed enamel technique.

#### ADULT BRASS URNS & KEEPSAKES

**GRAPHITE GREY DIGNITY** 26cm high 16cm diameter 3.4litre Keepsake 7cm high 0.05litre

SILVER DIGNITY 26cm high 16cm diameter 3.4litre Keepsake 7cm high 0.05litre

GOLD & MOTHER OF PEARL 24cm high 16.5cm diameter 3litre Keepsake 7.5cm high 0.07litre