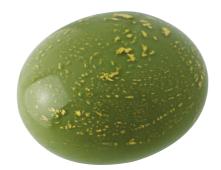

LIGHT GREY 29cm high 20cm diameter 4litre Silk drawstring bag inside

29cm high 20cm diameter 4litre Silk drawstring bag inside

**GREEN FLECKED** 29cm high 20cm diameter 4litre Silk drawstring bag inside