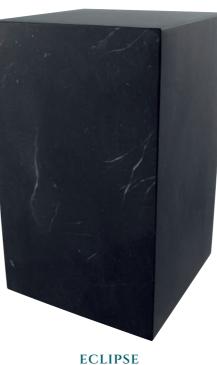

# MARBLE VAULT URNS

Crafted out of premium marble, these urns are designed to sit inside vaults and niches at crematoria and cemeteries. However, their contemporary design allows them to sit discreetly at home as a modern piece of art. They are sealed with a threaded aluminium closure on the base which is watertight.

22.5cm high 14cm square 3.5litre

STARLIGHT 22.5cm high 14cm square 3.5litre

CELESTIAL 22.5cm high 14cm square 3.5litre

MOONBEAM 22.5cm high 14cm square 3.5litre