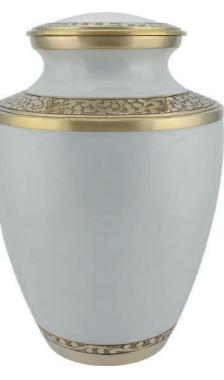

#### ADULT BRASS URNS & KEEPSAKES

Traditional urns, handcrafted in India, all with ornate engraving and matching keepsakes available. Many of the urns are finished by hand with a brushed enamel technique.

GOLD TRANQUILITY 26cm high 16cm diameter 3.4litre Keepsake 7cm high 0.05litre

FRENCH GREY TRANQUILITY 26cm high 16cm diameter 3.4litre Keepsake 7cm high 0.05litre

accordecected accord

GOLD SYMPATHY 25cm high 16cm diameter 3.4litre Keepsake 7cm high 0.07litre