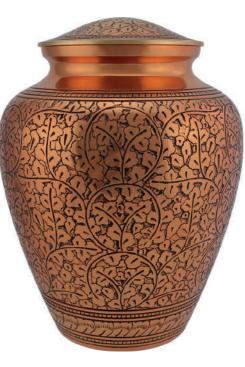

#### ADULT BRASS URNS & KEEPSAKES

Traditional urns, handcrafted in India, all with ornate engraving and matching keepsakes available. Many of the urns are finished by hand with a brushed enamel technique.

SILVER SYMPATHY 25cm high 16cm diameter 3.4litre Keepsake 7cm high 0.07litre

COPPER LEAF 24cm high 16.5cm diameter 3litre Keepsake 7cm high 0.07litre