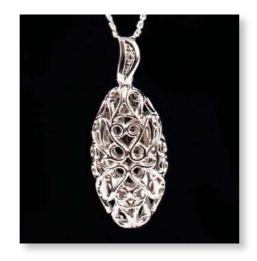

### STERLING SILVER KEEPSAKE JEWELLERY

HEART CUT-OUT PENDANT 26mm drop x 30mm across – Snake Chain 18"

**BAYA WEAVER NEST PENDANT** 51mm drop x 20mm across – Snake Chain 18"

SCROLLED DROP PENDANT 53mm drop x 20mm across – Curb Chain 18"