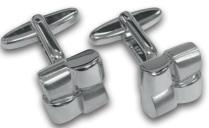

SIMPLE BANDED UNISEX BEAD 14mm outer diameter 5mm aperture

38

GEOMETRIC CUFFLINKS 14mm square

**ELEPHANT CUFFLINKS** 22mm long x 17mm high

CONCH SHELL CUFFLINKS 22mm long x 11mm high