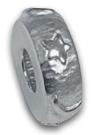

# STERLING SILVER KEEPSAKE JEWELLERY

**CRESCENT MOON** & STARS BEAD 14mm outer diameter 5mm aperture

POLISHED SILVER HEART BEAD 15mm across 5mm aperture

OAK LEAF BEAD 15mm outer diameter 5mm aperture

SILVER BEAD WITH GOLD HEARTS 14mm outer diameter 5mm aperture