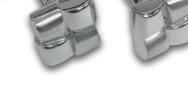

SIMPLE BANDED UNISEX BEAD 14mm outer diameter 5mm aperture

38

GEOMETRIC CUFFLINKS 14mm square

**ELEPHANT CUFFLINKS** 22mm long x 17mm high

CONCH SHELL CUFFLINKS 22mm long x 11mm high