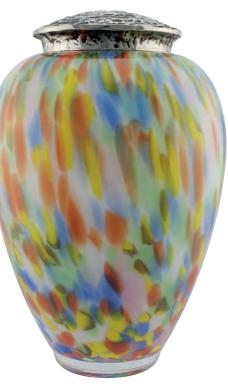

RAINBOW FLECKED 29cm high 20cm diameter 4litre Silk drawstring bag inside

EBONY FLECKED 29cm high 20cm diameter 4litre Silk drawstring bag inside