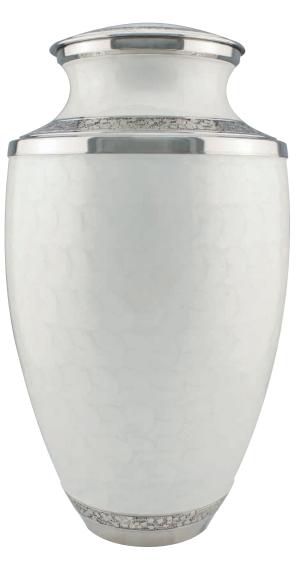

#### ADULT BRASS URNS & KEEPSAKES

Traditional urns, handcrafted in India, all with ornate engraving and matching keepsakes available. Many of the urns are finished by hand with a brushed enamel technique.

#### ADULT BRASS URNS & KEEPSAKES

**GRAPHITE GREY DIGNITY** 26cm high 16cm diameter 3.4litre Keepsake 7cm high 0.05litre

SILVER DIGNITY 26cm high 16cm diameter 3.4litre Keepsake 7cm high 0.05litre

GOLD & MOTHER OF PEARL 24cm high 16.5cm diameter 3litre Keepsake 7.5cm high 0.07litre