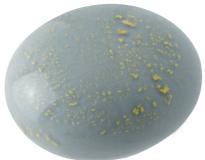

# **GLASS MEMORY PEBBLES**

Sealed with a stopper in the base, these hollow and tactile glass pebbles hold a token of your loved ones ashes, or a lock of their hair, if a burial is chosen. Hand-blown in the UK.

SOFT BLUE & 24CT GOLD 10cm long 8cm wide 3cm deep 85grams

EARTH - RUSSET & GREY 10cm long 8cm wide 3cm deep 85grams

SUMMER SKY 10cm long 8cm wide 3cm deep 85grams

SOFT PINK & 24CT GOLD 10cm long 8cm wide 3cm deep 85grams