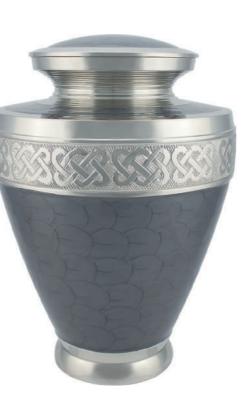

#### ADULT BRASS URNS & KEEPSAKES

**GRAPHITE GREY DIGNITY** 26cm high 16cm diameter 3.4litre Keepsake 7cm high 0.05litre

SILVER DIGNITY 26cm high 16cm diameter 3.4litre Keepsake 7cm high 0.05litre

GOLD & MOTHER OF PEARL 24cm high 16.5cm diameter 3litre Keepsake 7.5cm high 0.07litre