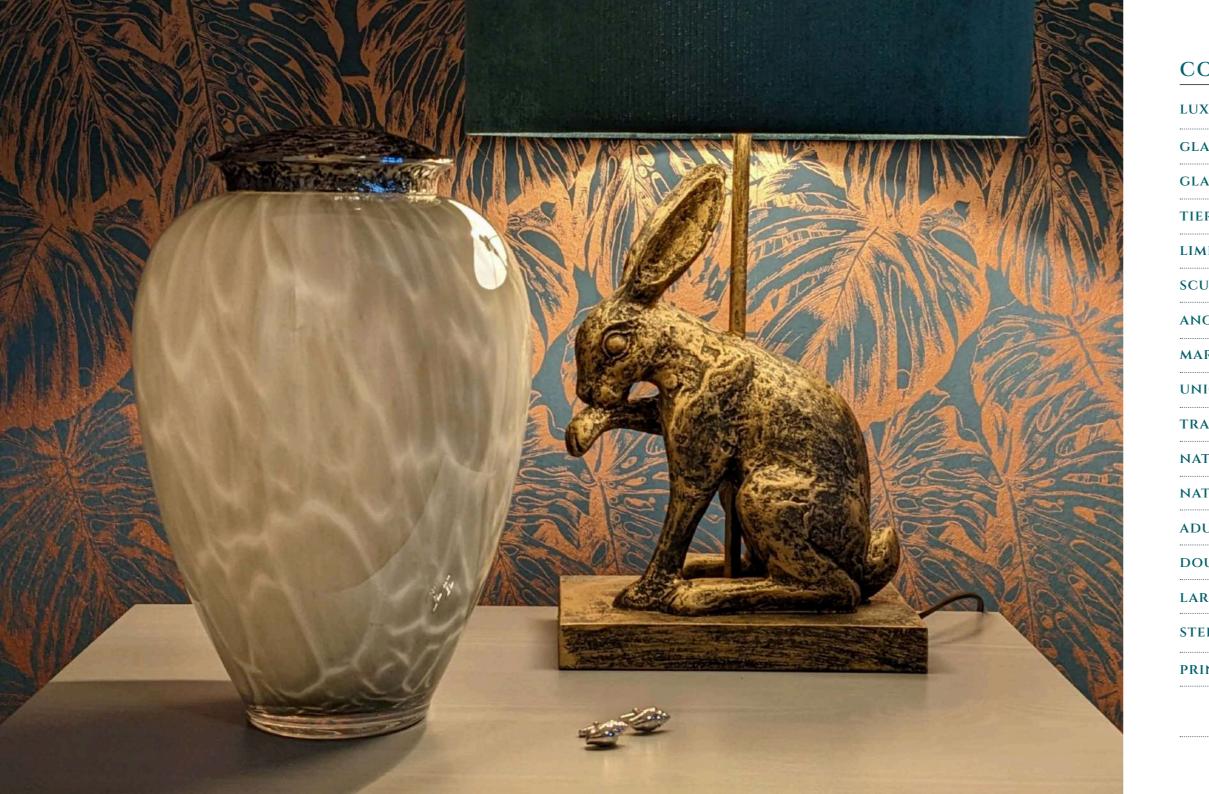

#### LUXURY GLASS URNS

AMBER SWIRL

29cm high 20cm diameter 4litre

Silk drawstring bag inside

They are bright, colourful, and tactile, making them a beautiful alternative to a traditional casket or urn. Either rest the ornate lid on top, or seal with silicone or glue.

LIGHT GREY 29cm high 20cm diameter 4litre Silk drawstring bag inside

29cm high 20cm diameter 4litre Silk drawstring bag inside

**GREEN FLECKED** 29cm high 20cm diameter 4litre Silk drawstring bag inside