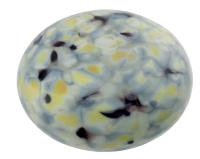

RAINBOW FLECKED 29cm high 20cm diameter 4litre Silk drawstring bag inside

EBONY FLECKED 29cm high 20cm diameter 4litre Silk drawstring bag inside