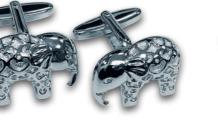

SIMPLE BANDED UNISEX BEAD 14mm outer diameter 5mm aperture

38

GEOMETRIC CUFFLINKS 14mm square

**ELEPHANT CUFFLINKS** 22mm long x 17mm high

CONCH SHELL CUFFLINKS 22mm long x 11mm high