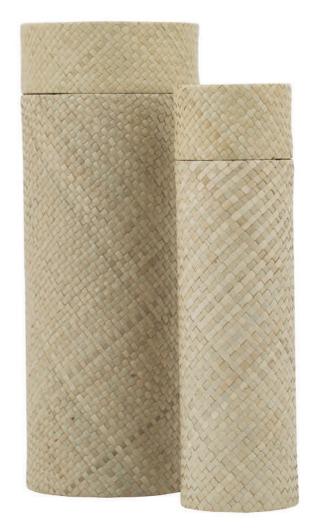

#### NATURAL WOVEN CASKETS

Suitable for the storage or interment of ashes, these biodegradable caskets are finished with a cotton liner and have a biodegradable bag inside to hold the ashes safe. Each casket is hand woven in Indonesia and arrives with a natural coloured jute presentation bag.

**GREY WILLOW** 20cm high 20cm wide 20cm deep 4litre Cotton liner with biodegradable bag inside

#### LIGHT WILLOW

20cm high 20cm wide 20cm deep 4litre Cotton liner with biodegradable bag inside

#### SEAGRASS

20cm high 20cm wide 20cm deep 4litre Cotton liner with biodegradable bag inside

#### **BANANA LEAF** 20cm high 20cm wide 20cm deep 4litre Cotton liner with biodegradable bag inside