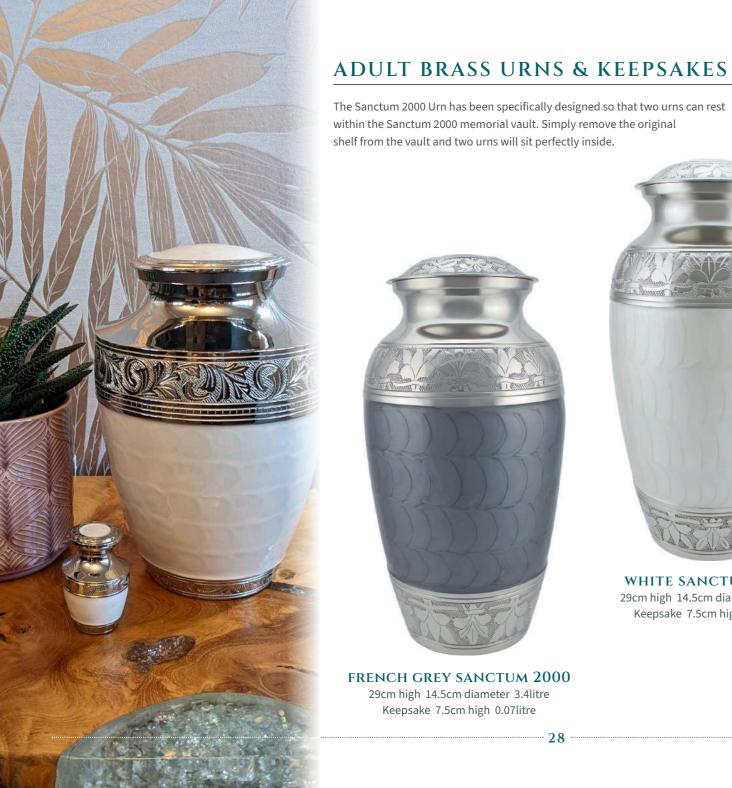

#### ADULT BRASS URNS & KEEPSAKES

Traditional urns, handcrafted in India, all with ornate engraving and matching keepsakes available. Many of the urns are finished by hand with a brushed enamel technique.

OCEAN BLUE & PEWTER 27cm high 18cm diameter 3.4litre Keepsake 7cm high 0.05litre

FRENCH GREY SANCTUM 2000 29cm high 14.5cm diameter 3.4litre Keepsake 7.5cm high 0.07litre

28

WHITE SANCTUM 2000 29cm high 14.5cm diameter 3.4litre Keepsake 7.5cm high 0.07litre