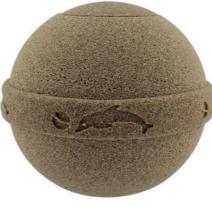

The Nu urns are made of pure salt and are designed for returning ashes to the ocean.

Urns have water-soluble/biodegradable bags inside.

OLEA 22cm diameter 3.2litre

SAMSARA 22cm diameter 3.2litre

OLEA CHILD SIZE 15cm diameter 0.75litre

SAMSARA CHILD SIZE 15cm diameter 0.75litre NU 22cm diameter 3.2litre

NU CHILD SIZE 15cm diameter 0.75litre