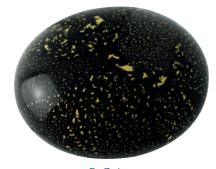

# **GLASS MEMORY PEBBLES**

Sealed with a stopper in the base, these hollow and tactile glass pebbles hold a token of your loved ones ashes, or a lock of their hair, if a burial is chosen. Hand-blown in the UK.

BLACK & 24CT GOLD 10cm long 8cm wide 3cm deep 85grams

RUBY RED & 24CT GOLD 10cm long 8cm wide 3cm deep 85grams

WHITE & 24CT GOLD 10cm long 8cm wide 3cm deep 85grams

FRENCH GREY & 24CT GOLD 10cm long 8cm wide 3cm deep 85grams