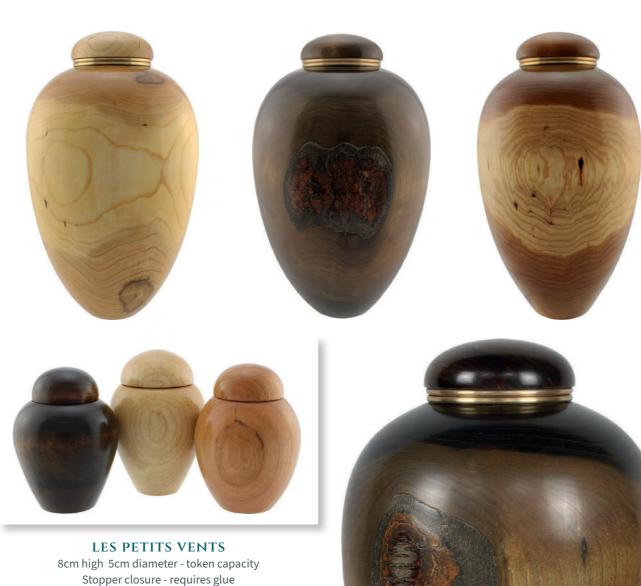

# UNIQUE WOODEN URNS & KEEPSAKES

Available with a threaded closure or a stopper lid, suitable for natural interments, these urns are hand crafted from sustainably sourced logs in Quebec, Canada. Every unique piece is signed and certificated by artist, Martin Huot.

#1787

LES GRAND VENTS 30cm high 18cm diameter 3.7litre Natural, Ebonised & Red Cherry Wood

18