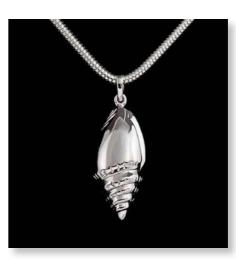

#### STERLING SILVER KEEPSAKE JEWELLERY

Crafted out of 925 sterling silver and rhodium plated, store a small token of ashes or hair in the internal chamber, accessed by a discreet grub screw. Sterling silver chains are included, where specified.