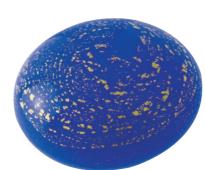

#### LUXURY GLASS URNS

AMBER SWIRL

29cm high 20cm diameter 4litre

Silk drawstring bag inside

They are bright, colourful, and tactile, making them a beautiful alternative to a traditional casket or urn. Either rest the ornate lid on top, or seal with silicone or glue.

RAINBOW FLECKED 29cm high 20cm diameter 4litre Silk drawstring bag inside

EBONY FLECKED 29cm high 20cm diameter 4litre Silk drawstring bag inside