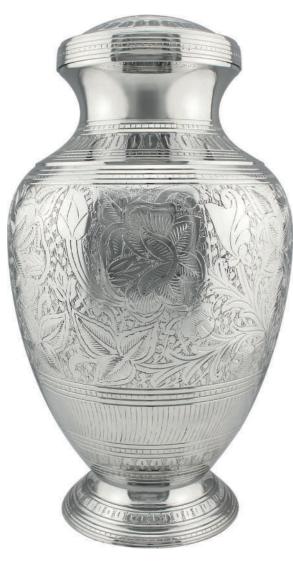

#### ADULT BRASS URNS & KEEPSAKES

Traditional urns, handcrafted in India, all with ornate engraving and matching keepsakes available. Many of the urns are finished by hand with a brushed enamel technique.

SILVER SYMPATHY 25cm high 16cm diameter 3.4litre Keepsake 7cm high 0.07litre

COPPER LEAF 24cm high 16.5cm diameter 3litre Keepsake 7cm high 0.07litre