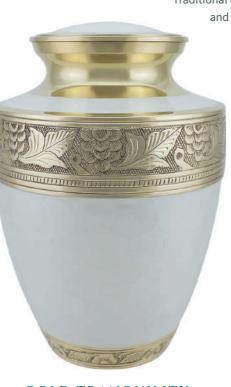

#### ADULT BRASS URNS & KEEPSAKES

Traditional urns, handcrafted in India, all with ornate engraving and matching keepsakes available. Many of the urns are finished by hand with a brushed enamel technique.

GOLD TRANQUILITY 26cm high 16cm diameter 3.4litre Keepsake 7cm high 0.05litre

FRENCH GREY TRANQUILITY 26cm high 16cm diameter 3.4litre Keepsake 7cm high 0.05litre

accordecected accord

GOLD SYMPATHY 25cm high 16cm diameter 3.4litre Keepsake 7cm high 0.07litre