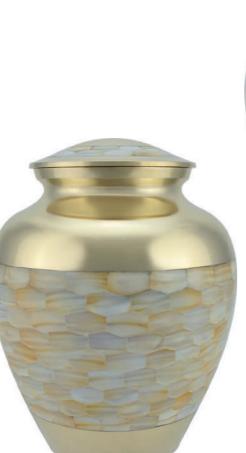

#### ADULT BRASS URNS & KEEPSAKES

**GRAPHITE GREY DIGNITY** 26cm high 16cm diameter 3.4litre Keepsake 7cm high 0.05litre

SILVER DIGNITY 26cm high 16cm diameter 3.4litre Keepsake 7cm high 0.05litre

GOLD & MOTHER OF PEARL 24cm high 16.5cm diameter 3litre Keepsake 7.5cm high 0.07litre