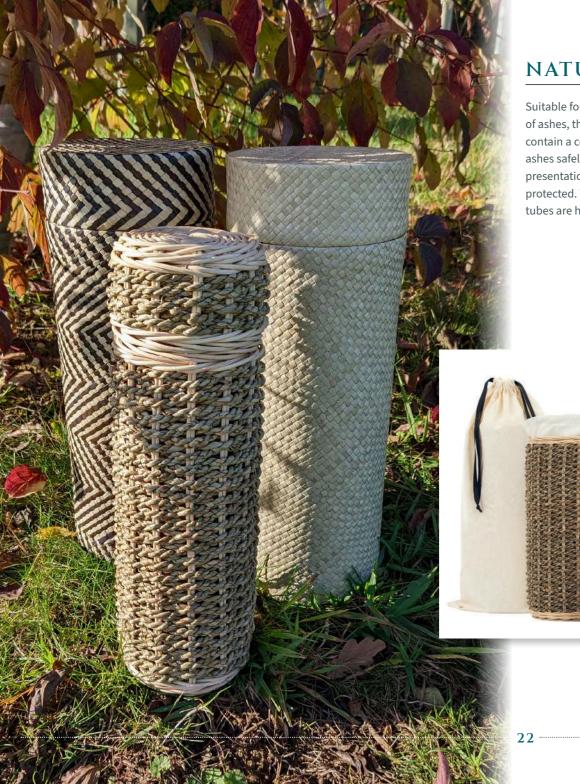

#### NATURAL WOVEN SCATTER TUBES

Suitable for the scattering or interment of ashes, these biodegradable tubes contain a cotton bag to hold the ashes safely inside, and a cotton presentation bag to keep the tube protected. These tactile scatter tubes are hand woven in Indonesia.

SEAGRASS Large – 38cm high 15cm diameter 3.8litre Small – 33cm high 10cm diameter 1litre

Large – 38cm high 15cm diameter 3.8litre Small – 33cm high 10cm diameter 1litre

#### BAMBOO CONTRAST Large – 36cm high 14cm diameter 3.8litre Small – 31cm high 9cm diameter 1litre

BAMBOO Large – 36cm high 14cm diameter 3.8litre Small – 31cm high 9cm diameter 1litre