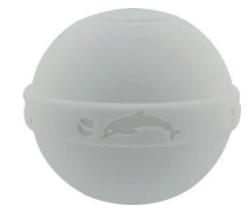

The Nu urns are made of pure salt and are designed for returning ashes to the ocean.

Urns have water-soluble/biodegradable bags inside.

OLEA 22cm diameter 3.2litre

SAMSARA 22cm diameter 3.2litre

OLEA CHILD SIZE 15cm diameter 0.75litre

SAMSARA CHILD SIZE 15cm diameter 0.75litre NU 22cm diameter 3.2litre

NU CHILD SIZE 15cm diameter 0.75litre