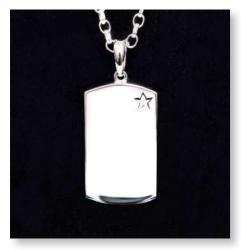

MILITARY STYLE DOG TAG 35mm drop – Belcher Chain 24"

SAINT CHRISTOPHER PENDANT 25mm diameter – Curb Chain 24"

**TREE OF LIFE PENDANT – BLACK** 20mm diameter – Snake Chain 18"

UNISEX FEATHER PENDANT 38mm drop x 14mm across – 18" Snake Chain & Silk Cord