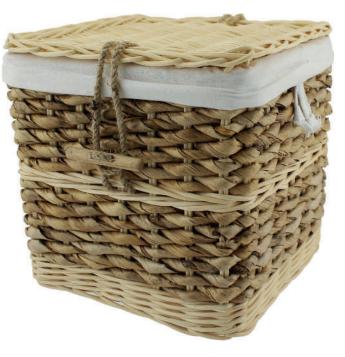

#### NATURAL WOVEN CASKETS

Suitable for the storage or interment of ashes, these biodegradable caskets are finished with a cotton liner and have a biodegradable bag inside to hold the ashes safe. Each casket is hand woven in Indonesia and arrives with a natural coloured jute presentation bag.

**GREY WILLOW** 20cm high 20cm wide 20cm deep 4litre Cotton liner with biodegradable bag inside

#### LIGHT WILLOW

20cm high 20cm wide 20cm deep 4litre Cotton liner with biodegradable bag inside

#### SEAGRASS

20cm high 20cm wide 20cm deep 4litre Cotton liner with biodegradable bag inside

#### **BANANA LEAF** 20cm high 20cm wide 20cm deep 4litre Cotton liner with biodegradable bag inside