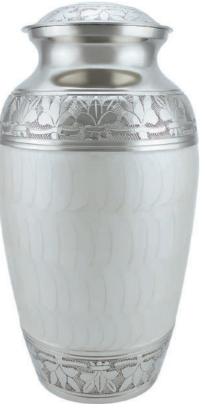

#### ADULT BRASS URNS & KEEPSAKES

Traditional urns, handcrafted in India, all with ornate engraving and matching keepsakes available. Many of the urns are finished by hand with a brushed enamel technique.

SILVER SYMPATHY 25cm high 16cm diameter 3.4litre Keepsake 7cm high 0.07litre

COPPER LEAF 24cm high 16.5cm diameter 3litre Keepsake 7cm high 0.07litre